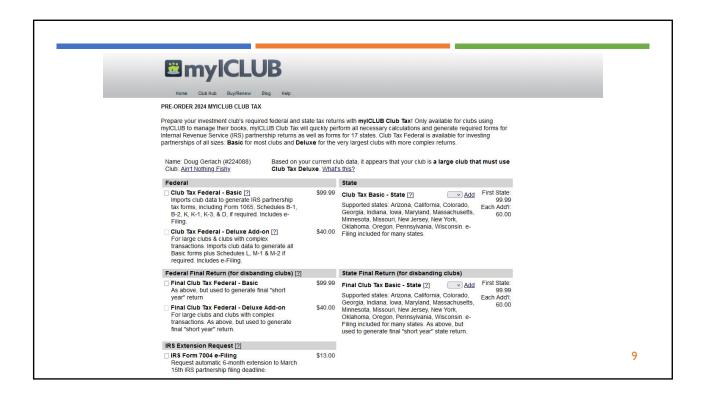

5

| Is Your Club "L                                                                                                                                                                                                         | arger?"                                                                                                                                                                                                                                                                                                                                                                                            |                                      |
|-------------------------------------------------------------------------------------------------------------------------------------------------------------------------------------------------------------------------|----------------------------------------------------------------------------------------------------------------------------------------------------------------------------------------------------------------------------------------------------------------------------------------------------------------------------------------------------------------------------------------------------|--------------------------------------|
|                                                                                                                                                                                                                         |                                                                                                                                                                                                                                                                                                                                                                                                    |                                      |
| Home Club Hub Buy/Renew Blog Help PRE-ORDER 2024 MYICLUB CLUB TAX                                                                                                                                                       |                                                                                                                                                                                                                                                                                                                                                                                                    |                                      |
| to manage their books, myICLUB Club Tax will quick<br>Revenue Service (IRS) partnership returns as well a<br>sizes: <b>Basic</b> for most clubs and <b>Deluxe</b> for the very<br>Name: Doug Gerlach (#224088) Based on | state tax returns with myICLUB Club Tax! Only available for clubs using my<br>ly perform all necessary calculations and generate required forms for Interns<br>s forms for 17 states. Club Tax Federal is available for investing partnerships<br>largest clubs with more complex returns<br>your current club data, it appears that your club is a large club that must u<br>Deluxe. What's this? | al<br>s of all                       |
| Federal                                                                                                                                                                                                                 | Slate                                                                                                                                                                                                                                                                                                                                                                                              |                                      |
| Club Tax Federal - Basic [2]<br>Imports club data to generate IRS partnership<br>tax forms, including Form 1065, Schedules B-1,<br>B-2, K, K-1, K-3, & D, if required. Includes e-<br>Filing.                           |                                                                                                                                                                                                                                                                                                                                                                                                    | t State:<br>99,99<br>Add'l:<br>60.00 |
|                                                                                                                                                                                                                         |                                                                                                                                                                                                                                                                                                                                                                                                    | 12                                   |