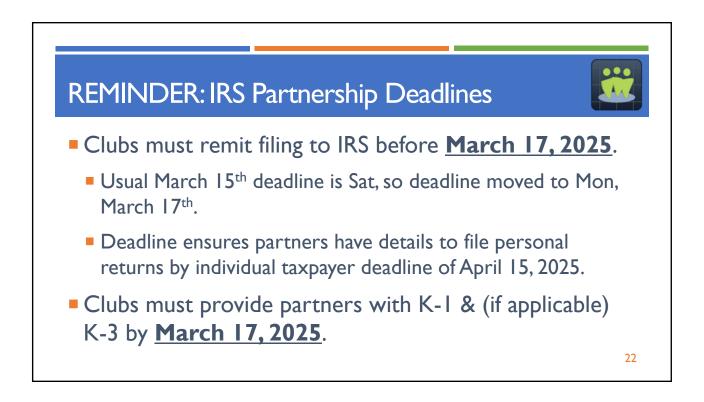

5

| Is Your Club "L                                                                                                                                                                                                         | arger?"                                                                                                                                                                                                                                                                                                                                                                                            |                                      |
|-------------------------------------------------------------------------------------------------------------------------------------------------------------------------------------------------------------------------|----------------------------------------------------------------------------------------------------------------------------------------------------------------------------------------------------------------------------------------------------------------------------------------------------------------------------------------------------------------------------------------------------|--------------------------------------|
|                                                                                                                                                                                                                         |                                                                                                                                                                                                                                                                                                                                                                                                    |                                      |
| Home Club Hub Buy/Renew Blog Help PRE-ORDER 2024 MYICLUB CLUB TAX                                                                                                                                                       |                                                                                                                                                                                                                                                                                                                                                                                                    |                                      |
| to manage their books, myICLUB Club Tax will quick<br>Revenue Service (IRS) partnership returns as well a<br>sizes: <b>Basic</b> for most clubs and <b>Deluxe</b> for the very<br>Name: Doug Gerlach (#224088) Based on | state tax returns with myICLUB Club Tax! Only available for clubs using my<br>ly perform all necessary calculations and generate required forms for Interns<br>s forms for 17 states. Club Tax Federal is available for investing partnerships<br>largest clubs with more complex returns<br>your current club data, it appears that your club is a large club that must u<br>Deluxe. What's this? | al<br>s of all                       |
| Federal                                                                                                                                                                                                                 | Slate                                                                                                                                                                                                                                                                                                                                                                                              |                                      |
| Club Tax Federal - Basic [2]<br>Imports club data to generate IRS partnership<br>tax forms, including Form 1065, Schedules B-1,<br>B-2, K, K-1, K-3, & D, if required. Includes e-<br>Filing.                           |                                                                                                                                                                                                                                                                                                                                                                                                    | t State:<br>99,99<br>Add'l:<br>60.00 |
|                                                                                                                                                                                                                         |                                                                                                                                                                                                                                                                                                                                                                                                    | 12                                   |