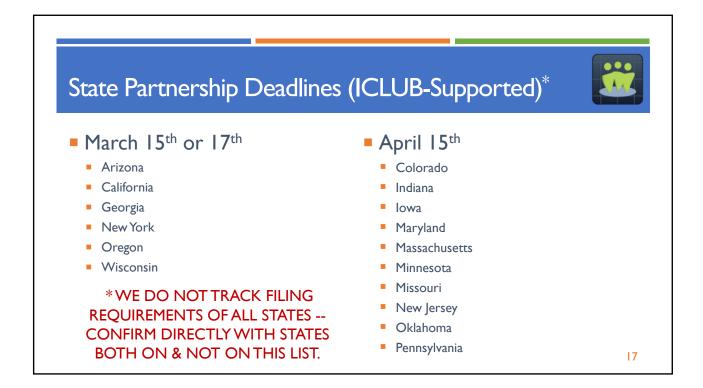

5

| Is Your Club "L                                                                                                                                                                                                         | arger?"                                                                                                                                                                                                                                                                                                                                                                                            |                                      |
|-------------------------------------------------------------------------------------------------------------------------------------------------------------------------------------------------------------------------|----------------------------------------------------------------------------------------------------------------------------------------------------------------------------------------------------------------------------------------------------------------------------------------------------------------------------------------------------------------------------------------------------|--------------------------------------|
|                                                                                                                                                                                                                         |                                                                                                                                                                                                                                                                                                                                                                                                    |                                      |
| Home Club Hub Buy/Renew Blog Help PRE-ORDER 2024 MYICLUB CLUB TAX                                                                                                                                                       |                                                                                                                                                                                                                                                                                                                                                                                                    |                                      |
| to manage their books, myICLUB Club Tax will quick<br>Revenue Service (IRS) partnership returns as well a<br>sizes: <b>Basic</b> for most clubs and <b>Deluxe</b> for the very<br>Name: Doug Gerlach (#224088) Based on | state tax returns with myICLUB Club Tax! Only available for clubs using my<br>ly perform all necessary calculations and generate required forms for Interns<br>s forms for 17 states. Club Tax Federal is available for investing partnerships<br>largest clubs with more complex returns<br>your current club data, it appears that your club is a large club that must u<br>Deluxe. What's this? | al<br>s of all                       |
| Federal                                                                                                                                                                                                                 | Slate                                                                                                                                                                                                                                                                                                                                                                                              |                                      |
| Club Tax Federal - Basic [2]<br>Imports club data to generate IRS partnership<br>tax forms, including Form 1065, Schedules B-1,<br>B-2, K, K-1, K-3, & D, if required. Includes e-<br>Filing.                           |                                                                                                                                                                                                                                                                                                                                                                                                    | t State:<br>99,99<br>Add'l:<br>60.00 |
|                                                                                                                                                                                                                         |                                                                                                                                                                                                                                                                                                                                                                                                    | 12                                   |