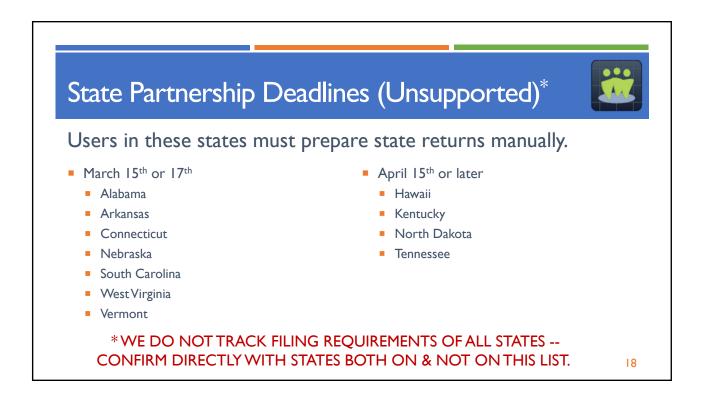

5

| Is Your Club "L                                                                                                                                                                                                         | arger?"                                                                                                                                                                                                                                                                                                                                                                                            |                                      |
|-------------------------------------------------------------------------------------------------------------------------------------------------------------------------------------------------------------------------|----------------------------------------------------------------------------------------------------------------------------------------------------------------------------------------------------------------------------------------------------------------------------------------------------------------------------------------------------------------------------------------------------|--------------------------------------|
|                                                                                                                                                                                                                         |                                                                                                                                                                                                                                                                                                                                                                                                    |                                      |
| Home Club Hub Buy/Renew Blog Help PRE-ORDER 2024 MYICLUB CLUB TAX                                                                                                                                                       |                                                                                                                                                                                                                                                                                                                                                                                                    |                                      |
| to manage their books, myICLUB Club Tax will quick<br>Revenue Service (IRS) partnership returns as well a<br>sizes: <b>Basic</b> for most clubs and <b>Deluxe</b> for the very<br>Name: Doug Gerlach (#224088) Based on | state tax returns with myICLUB Club Tax! Only available for clubs using my<br>ly perform all necessary calculations and generate required forms for Interns<br>s forms for 17 states. Club Tax Federal is available for investing partnerships<br>largest clubs with more complex returns<br>your current club data, it appears that your club is a large club that must u<br>Deluxe. What's this? | al<br>s of all                       |
| Federal                                                                                                                                                                                                                 | Slate                                                                                                                                                                                                                                                                                                                                                                                              |                                      |
| Club Tax Federal - Basic [2]<br>Imports club data to generate IRS partnership<br>tax forms, including Form 1065, Schedules B-1,<br>B-2, K, K-1, K-3, & D, if required. Includes e-<br>Filing.                           |                                                                                                                                                                                                                                                                                                                                                                                                    | t State:<br>99,99<br>Add'l:<br>60.00 |
|                                                                                                                                                                                                                         |                                                                                                                                                                                                                                                                                                                                                                                                    | 12                                   |