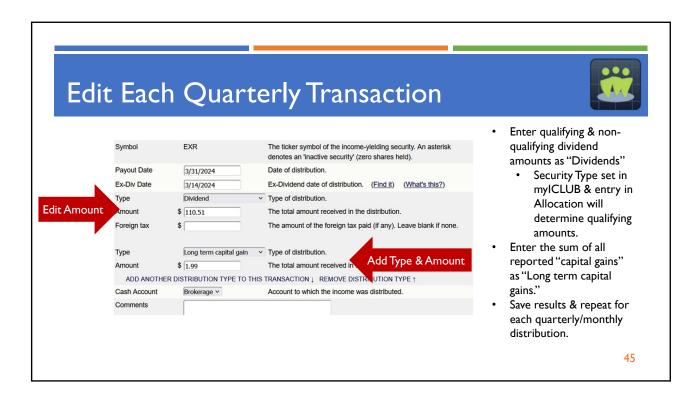

#### FOR DEMONSTRATION PURPOSES ONLY.

...

| Total        | Ordinary  | Qualified | Capital Gain          | Unrecaptured | Section   | Section     |
|--------------|-----------|-----------|-----------------------|--------------|-----------|-------------|
| Distribution | Dividend  | Dividend  | Distribution          | Section 1250 | 199A      | 897 Capital |
| Per Share    | Per Share | Per Share | Per Share             | Gain         | Dividend  | Gain        |
|              | (Box Ia)  | (Box Ib)  | (Box 2a) <sup>1</sup> | Per Share    | Per Share | Per Share   |
|              |           |           |                       | (Box 2b)     | (Box 5)   | (Box 2f)    |
| \$112.50     | \$110.51  | \$0.00    | \$1.99                | \$0.03       | \$110.51  | \$1.99      |
|              | • • • •   |           |                       |              | • • • • • |             |
| \$112.50     | \$110.51  | \$0.00    | \$1.99                | \$0.03       | \$110.51  | \$1.99      |
| \$112.50     | \$110.51  | \$0.00    | \$1.99                | \$0.03       | \$110.51  | \$1.99      |
| ψΠ2.50       | φ110.51   | ψ0.00     | Ψ1.77                 | ψ0.05        | ψ110.51   | ψ1.77       |
| \$112.50     | \$110.51  | \$0.00    | \$1.99                | \$0.03       | \$110.51  | \$1.99      |
| \$450.00     | \$442.05  | \$0.00    | \$7.95                | \$0.10       | \$442.05  | \$7.95      |
|              |           |           |                       |              |           |             |