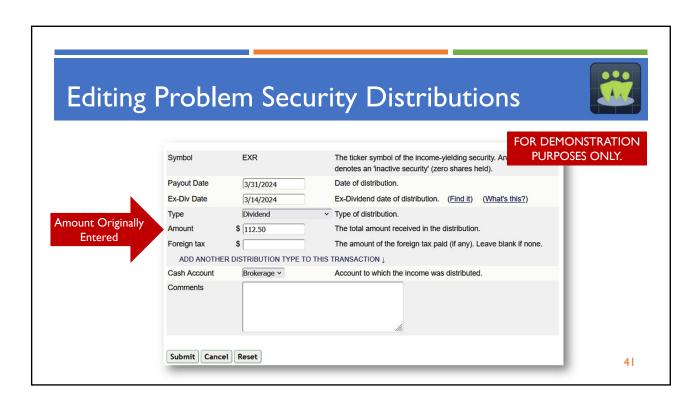

#### FOR DEMONSTRATION PURPOSES ONLY.

...

| Total        | Ordinary  | Qualified | Capital Gain          | Unrecaptured | Section   | Section     |
|--------------|-----------|-----------|-----------------------|--------------|-----------|-------------|
| Distribution | Dividend  | Dividend  | Distribution          | Section 1250 | 199A      | 897 Capital |
| Per Share    | Per Share | Per Share | Per Share             | Gain         | Dividend  | Gain        |
|              | (Box Ia)  | (Box Ib)  | (Box 2a) <sup>1</sup> | Per Share    | Per Share | Per Share   |
|              |           |           |                       | (Box 2b)     | (Box 5)   | (Box 2f)    |
| \$112.50     | \$110.51  | \$0.00    | \$1.99                | \$0.03       | \$110.51  | \$1.99      |
|              | • • • •   |           |                       |              | • • • • • |             |
| \$112.50     | \$110.51  | \$0.00    | \$1.99                | \$0.03       | \$110.51  | \$1.99      |
| \$112.50     | \$110.51  | \$0.00    | \$1.99                | \$0.03       | \$110.51  | \$1.99      |
| ψΠ2.50       | φ110.51   | ψ0.00     | Ψ1.77                 | ψ0.05        | ψ110.51   | ψ1.77       |
| \$112.50     | \$110.51  | \$0.00    | \$1.99                | \$0.03       | \$110.51  | \$1.99      |
| \$450.00     | \$442.05  | \$0.00    | \$7.95                | \$0.10       | \$442.05  | \$7.95      |
|              |           |           |                       |              |           |             |