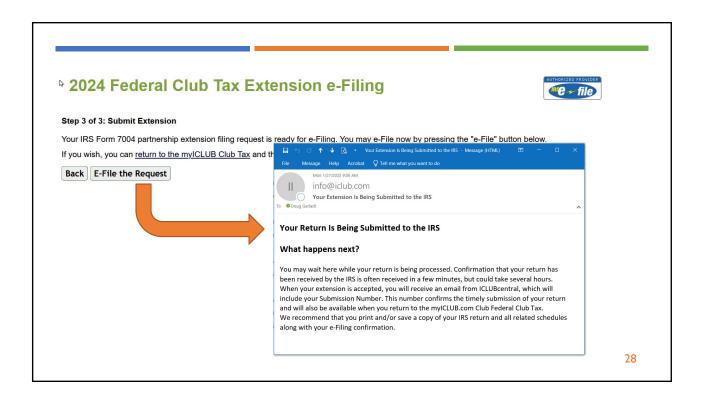

| E-File complete.                                                             | 1/27/2025 9:06:09 AM V                                                  |
|------------------------------------------------------------------------------|-------------------------------------------------------------------------|
| Congratulations! Your Form 7004 Extension Request Has Been Accept            | ted                                                                     |
| nyICLUB has received confirmation from the IRS that your filing extension    | request has been accepted. The filing deadline has been extended by six |
| nonths for your club's partnership return.                                   |                                                                         |
| An email has been sent with the following acceptance confirmation:           |                                                                         |
| Submission ID: 32052120250520064027                                          |                                                                         |
| Date: 1/27/2025                                                              |                                                                         |
| īme: 9:06 AM                                                                 |                                                                         |
| Submitted by: Alexander Hamilton                                             |                                                                         |
| This number confirms the timely submission of your return and will also be a | available when you return to the myICLUB.com Club Federal Club Tax.     |
| Ve recommend that you print and/or save a copy of your return and all rela   | ted schedules along with your e-Filing confirmation.                    |