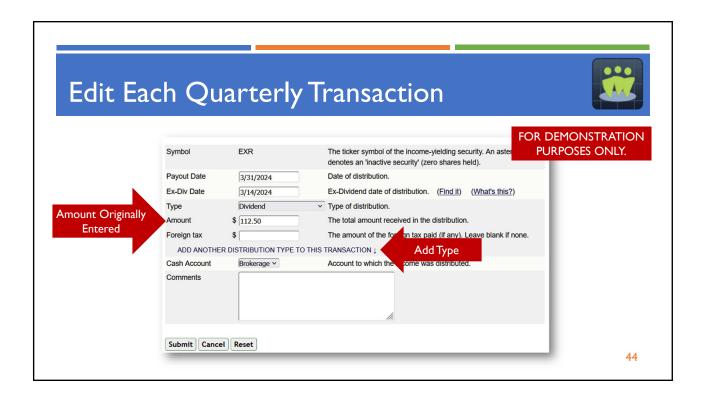

#### FOR DEMONSTRATION PURPOSES ONLY.

...

| Total        | Ordinary  | Qualified | Capital Gain          | Unrecaptured | Section   | Section     |
|--------------|-----------|-----------|-----------------------|--------------|-----------|-------------|
| Distribution | Dividend  | Dividend  | Distribution          | Section 1250 | 199A      | 897 Capital |
| Per Share    | Per Share | Per Share | Per Share             | Gain         | Dividend  | Gain        |
|              | (Box Ia)  | (Box Ib)  | (Box 2a) <sup>1</sup> | Per Share    | Per Share | Per Share   |
|              |           |           |                       | (Box 2b)     | (Box 5)   | (Box 2f)    |
| \$112.50     | \$110.51  | \$0.00    | \$1.99                | \$0.03       | \$110.51  | \$1.99      |
|              | • • • •   |           |                       |              | • • • • • |             |
| \$112.50     | \$110.51  | \$0.00    | \$1.99                | \$0.03       | \$110.51  | \$1.99      |
| \$112.50     | \$110.51  | \$0.00    | \$1.99                | \$0.03       | \$110.51  | \$1.99      |
| ψΠ2.50       | φ110.51   | ψ0.00     | Ψ1.77                 | ψ0.05        | ψ110.51   | ψ1.77       |
| \$112.50     | \$110.51  | \$0.00    | \$1.99                | \$0.03       | \$110.51  | \$1.99      |
| \$450.00     | \$442.05  | \$0.00    | \$7.95                | \$0.10       | \$442.05  | \$7.95      |
|              |           |           |                       |              |           |             |