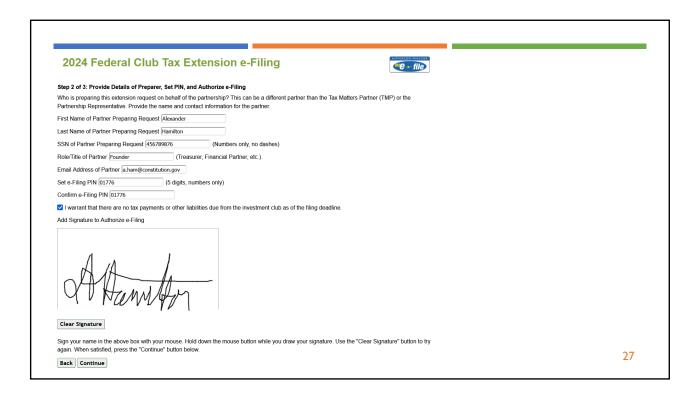

|                    |                                |                                       |                                                                                        |
|                                                                                                                 |                    |                                |                                       |                                                                                        |
| Zip Code 17777                                                                                                  |                    |                                |                                       |                                                                                        |





| E-File complete.                                                             | 1/27/2025 9:06:09 AM V                                                  |
|------------------------------------------------------------------------------|-------------------------------------------------------------------------|
| Congratulations! Your Form 7004 Extension Request Has Been Accept            | ted                                                                     |
| nyICLUB has received confirmation from the IRS that your filing extension    | request has been accepted. The filing deadline has been extended by six |
| nonths for your club's partnership return.                                   |                                                                         |
| An email has been s