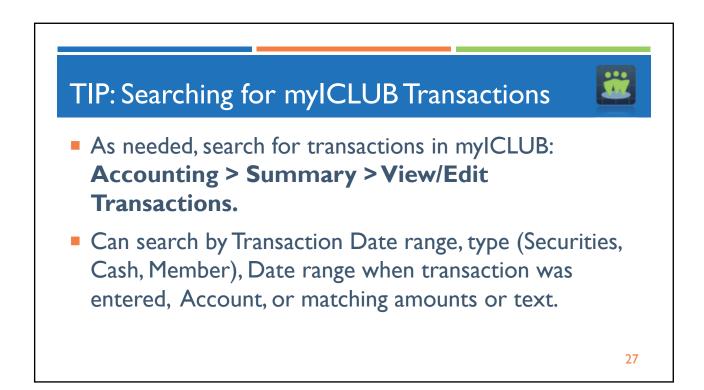

## Conducting an Annual Investment Club Audit

DOUG GERLACH • MYICLUB.COM • NOVEMBER 2024

| View                     | /Edit Tra                 | ansactions                   |                               |                      |                                       |  |
|--------------------------|---------------------------|------------------------------|-------------------------------|----------------------|---------------------------------------|--|
|                          |                           |                              |                               |                      |                                       |  |
| Show/Sear                | ch transactions           |                              |                               |                      |                                       |  |
| Search for               | transactions mee          | ting the following criteria: |                               |                      |                                       |  |
| Transactio               | n Date                    |                              |                               |                      |                                       |  |
| From 1/1                 | /2024 <b>To</b>           | 12/31/2024                   |                               |                      |                                       |  |
|                          |                           |                              |                               |                      |                                       |  |
| Transactio               | on Type Member            | ~                            |                               |                      |                                       |  |
| Show Adva                | nced                      |                              |                               |                      |                                       |  |
|                          |                           |                              |                               |                      |                                       |  |
| Submit                   |                           |                              |                               |                      |                                       |  |
| Submit                   |                           |                              |                               |                      |                                       |  |
| Submit<br>Date           | Transaction               | Member                       | Amount                        | Units                | Changes in cost basis                 |  |
|                          | Transaction<br>Withdrawal | Member<br>Dogfish Headly     | <b>Amount</b><br>(\$2,155.32) | Units<br>(20.421893) | Changes in cost basis<br>(\$2,715.91) |  |
| Date                     |                           |                              |                               |                      | -                                     |  |
| <b>Date</b><br>10/2/2024 | Withdrawal                | Dogfish Headly               | (\$2,155.32)                  | (20.421893)          | (\$2,715.91)                          |  |